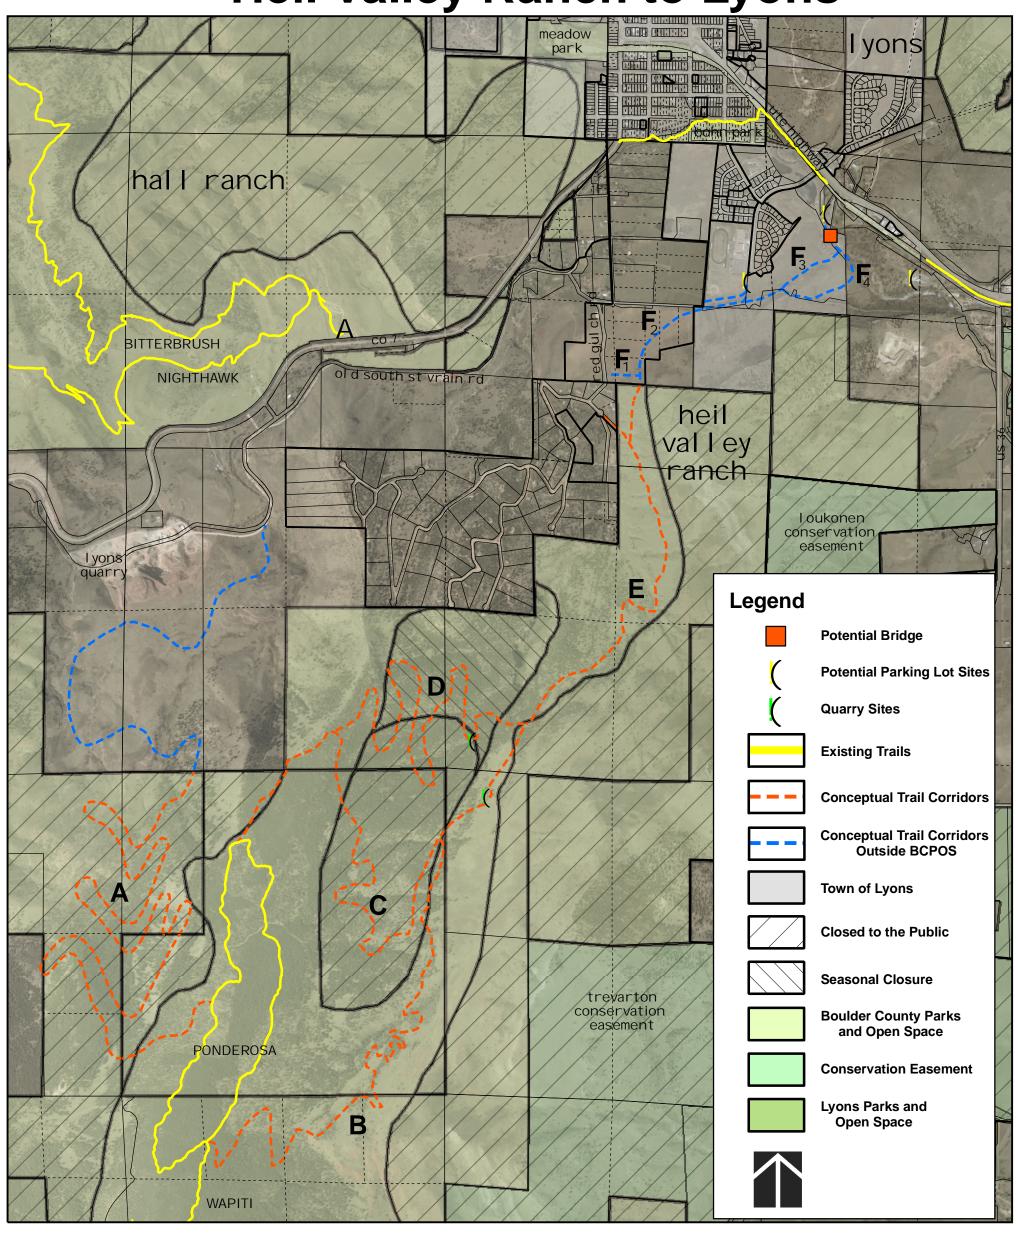

**Heil Valley Ranch to Lyons** 

## DISCLAIMER

This map is for illustrative purposes only, and is not suitable for parcel-specific decision making. The areas depicted here are approximate. More site-specific studies may be required to draw accurate conclusions.